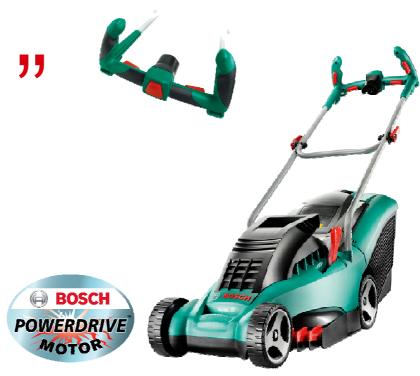

## Bosch Electric Rotary Lawnmower Rotak 37 Ergoflex

## ■ Multi-grip Ergoflex handles designed for effortless control

| Specification         | Rotak 37       |
|-----------------------|----------------|
| Power                 | 1400 W         |
| Torque                | 21 Nm          |
| Width of cut          | 37 cm          |
| Height of cut         | 20-70 mm       |
| HOC positions         | 10             |
| Grass box capacity    | 40 L           |
| Weight                | 10.7 kg        |
| Cable length          | 12 m           |
| Part number           | 0 600 882 171  |
| Bar code              | 3165140 644211 |
| Accessories available |                |
| Lubricant Spray       | 1 609 200 399  |
| Replacement blade     | F 016 800 273  |

## For comfortable and effortless control Ergo-grip, multi function handles Unique grass combs with inset front wheels Enables cutting right up to, or over the edge **Bosch high speed Powerdrive motor system** For optimum performance without stalling Integrated rear roller For stripes and stability, prevents scalping Lightweight at 11.2 kg with 37 cm cutting diameter Easy to carry and ideal for medium lawns Single lever HOC adjustment from 20-70mm Easy to adjust for different lawn conditions Large 40 L grassbox Less time spent emptying clippings Blade brake For added safety 2 year parts and labour guarantee 100% consumer confidence