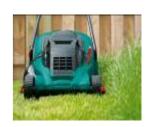

## Bosch Electric Rotary Lawnmower Rotak 37 Ergoflex

## ■ Multi-grip Ergoflex handles designed for effortless control

| Specification         | Rotak 37       |
|-----------------------|----------------|
| Power                 | 1400 W         |
| Torque                | 21 Nm          |
| Width of cut          | 37 cm          |
| Height of cut         | 20-70 mm       |
| HOC positions         | 10             |
| Grass box capacity    | 40 L           |
| Weight                | 10.7 kg        |
| Cable length          | 12 m           |
| Part number           | 0 600 882 171  |
| Bar code              | 3165140 644211 |
| Accessories available |                |
| Lubricant Spray       | 1 609 200 399  |
| Replacement blade     | F 016 800 273  |

## For comfortable and effortless control Ergo-grip, multi function handles Unique grass combs with inset front wheels Enables cutting right up to, or over the edge **Bosch high speed Powerdrive motor system** For optimum performance without stalling Integrated rear roller For stripes and stability, prevents scalping Lightweight at 11.2 kg with 37 cm cutting diameter Easy to carry and ideal for medium lawns Single lever HOC adjustment from 20-70mm Easy to adjust for different lawn conditions Large 40 L grassbox Less time spent emptying clippings Blade brake For added safety 2 year parts and labour guarantee 100% consumer confidence